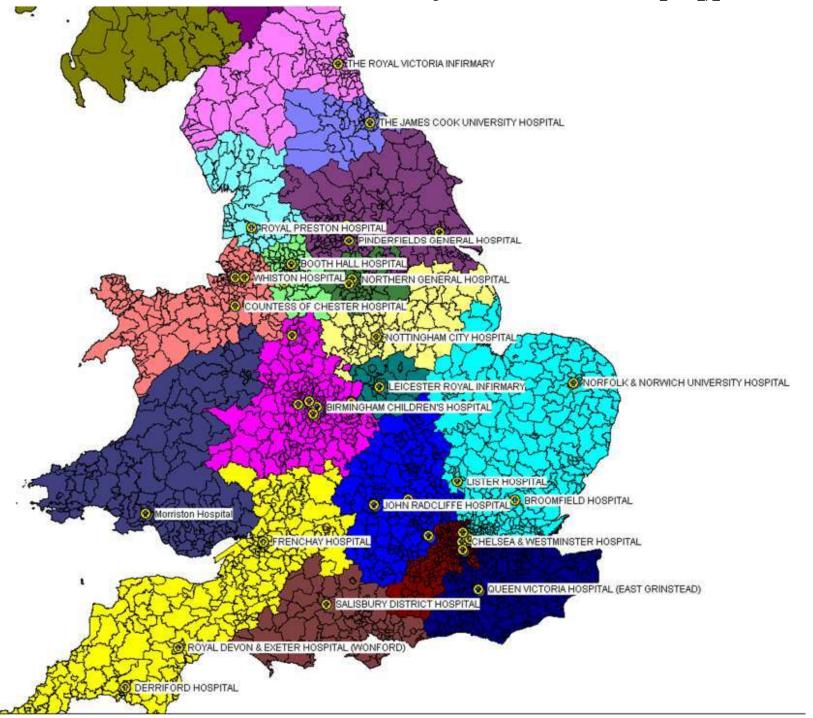

## international Burn Injury Database

incorporating the UK

National Burn Injury Database ( NBID )

**Prevention Report** 

covering

\_Child

2010 to 2014 inc

| Figure | P1  |        | Map of Burn Service catchment areas                                              | Facility (BF). There are likely to remain a number of Plastic Surgery Units (PSU) and District Ger<br>Hospitals (DGH) offering some form of in-patient burn care.                         |
|--------|-----|--------|----------------------------------------------------------------------------------|-------------------------------------------------------------------------------------------------------------------------------------------------------------------------------------------|
| Figure | P2  | _Child | Where people get injured related to Region of England and Wales (E&W)            | Summated figures from the database for 2003 to date for acute injury seen in burn services.                                                                                               |
| Figure | Р3  | _Child | Living Space where people get injured related to Region of E&W                   |                                                                                                                                                                                           |
| Figure | P4  | _Child | What Activity people are involved in when they get injured in the Regions of E&W |                                                                                                                                                                                           |
| Figure | P5  | _Child | Types of burn injury occuring                                                    |                                                                                                                                                                                           |
| Figure | Р6  | _Child | Commonest Sources of injury in E&W                                               | Broken down by Injury Severity Threshold levels: BC (Burn Centre-most severe), BU (Burn Unit severe) and BF (Burn Facility-moderate)                                                      |
| Figure | P7  | _Child | Average Cost for the Commonest Sources of injury in E&W                          | Broken down by Injury Severity Threshold levels: BC (Burn Centre-most severe), BU (Burn Unit severe) and BF (Burn Facility-moderate). Based on the Manchester adult Patient Level Costing |
| Figure | P8  | _Child | Injury numbers year on year by Age Group                                         | The rise in numbers reflects the increase in cases being reported to iBID, and not necessarily a in incidence.                                                                            |
| Figure | Р9  | _Child | Injury numbers year on year by Region of E&W                                     |                                                                                                                                                                                           |
| Figure | P10 | _Child | Injury numbers year on year by Injury Type                                       |                                                                                                                                                                                           |
| Figure | P11 | _Child | Injury numbers per month of the year by Injury Type                              |                                                                                                                                                                                           |
| Figure | P12 | _Child | Injury numbers by day of the week by Injury Type                                 |                                                                                                                                                                                           |
| Figure | P13 | _Child | Injury numbers by time of the day by Injury Type                                 |                                                                                                                                                                                           |

This covers only England and Wales at present. Designation of burn services will not conclude in the forseeable future. After that each service will be a Burn Centre (BC), Burn Unit (BU) or Burn Facility (BF). There are likely to remain a number of Plastic Surgery Units (PSU) and District General Hospitals (DGH) offering some form of in-patient burn care.