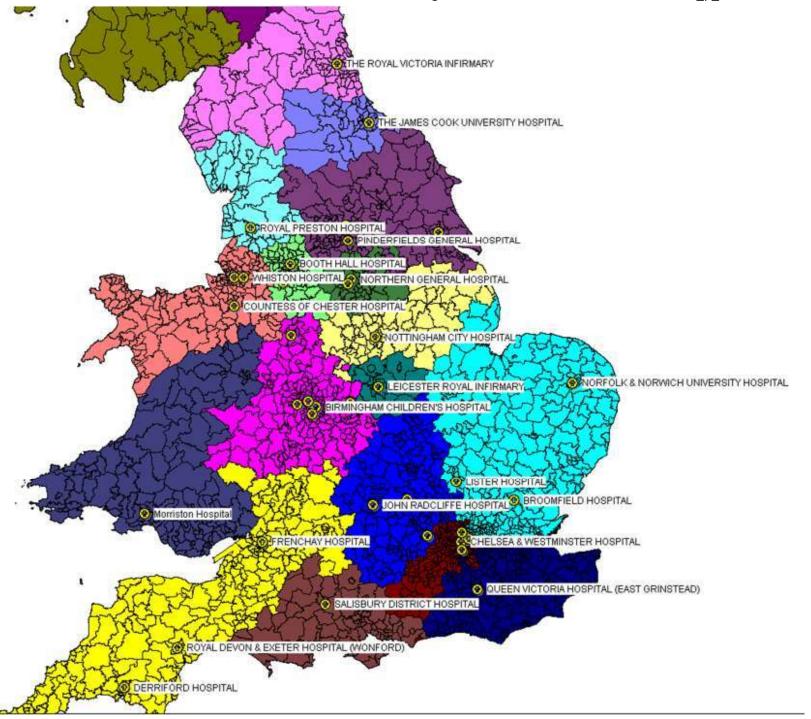

## international Burn Injury Database

incorporating the UK

National Burn Injury Database ( NBID )

**Prevention Report** 

covering

**Adult** 

2010 to 2014 inc

| Figure | P1  |       | Map of Burn Service catchment areas                                              | This covers only England and Wales at present. Designation of burn services will not conclude in the forseeable future. After that each service will be a Burn Centre (BC), Burn Unit (BU) or Burn Facility (BF). There are likely to remain a number of Plastic Surgery Units (PSU) and District General Hospitals (DGH) offering some form of in-patient burn care. |
|--------|-----|-------|----------------------------------------------------------------------------------|-----------------------------------------------------------------------------------------------------------------------------------------------------------------------------------------------------------------------------------------------------------------------------------------------------------------------------------------------------------------------|
| Figure | P2  | Adult | Where people get injured related to Region of England and Wales (E&W)            | Summated figures from the database for 2003 to date for acute injury seen in burn services.                                                                                                                                                                                                                                                                           |
| Figure | Р3  | Adult | Living Space where people get injured related to Region of E&W                   |                                                                                                                                                                                                                                                                                                                                                                       |
| Figure | P4  | Adult | What Activity people are involved in when they get injured in the Regions of E&W |                                                                                                                                                                                                                                                                                                                                                                       |
| Figure | P5  | Adult | Types of burn injury occuring                                                    |                                                                                                                                                                                                                                                                                                                                                                       |
| Figure | Р6  | Adult | Commonest Sources of injury in E&W                                               | Broken down by Injury Severity Threshold levels: BC (Burn Centre-most severe), BU (Burn Unit-severe) and BF (Burn Facility-moderate)                                                                                                                                                                                                                                  |
| Figure | Р7  | Adult | Average Cost for the Commonest Sources of injury in E&W                          | Broken down by Injury Severity Threshold levels: BC (Burn Centre-most severe), BU (Burn Unit-severe) and BF (Burn Facility-moderate). Based on the Manchester adult Patient Level Costing                                                                                                                                                                             |
| Figure | Р8  | Adult | Injury numbers year on year by Age Group                                         | The rise in numbers reflects the increase in cases being reported to iBID, and not necessarily a rise in incidence.                                                                                                                                                                                                                                                   |
| Figure | Р9  | Adult | Injury numbers year on year by Region of E&W                                     |                                                                                                                                                                                                                                                                                                                                                                       |
| Figure | P10 | Adult | Injury numbers year on year by Injury Type                                       |                                                                                                                                                                                                                                                                                                                                                                       |
| Figure | P11 | Adult | Injury numbers per month of the year by Injury Type                              |                                                                                                                                                                                                                                                                                                                                                                       |
| Figure | P12 | Adult | Injury numbers by day of the week by Injury Type                                 |                                                                                                                                                                                                                                                                                                                                                                       |
| Figure | P13 | Adult | Injury numbers by time of the day by Injury Type                                 |                                                                                                                                                                                                                                                                                                                                                                       |